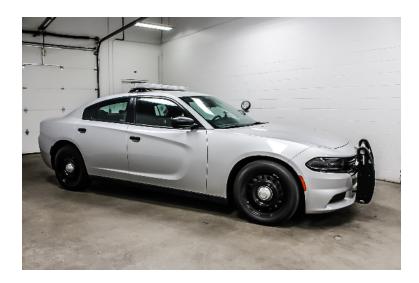

## 2015 Dodge Charger AWD Command Unit

- 2015 Dodge Charger AWD Command Unit Charger AWD Dodge Chassis
- O Gas Engine
- Air Conditioning
- O Whelen Lighting Push Bumper Gun Lock

- O Automatic Transmission
- O Mileage: 20,000

- O Seating for 4;
- 0
- Additional equipment not included with purchase unless otherwise listed.

Brindlee Mountain Fire Apparatus is one of the world's largest used fire truck sales and service companies. Based just outside of Huntsville, Alabama, the company has forty-five full-time personnel occupying over 12,000 square feet. Our mechanics, all of whom are EVT certified, perform pump tests, general repairs, preventative maintenance, and body, collision, and paint work on over 500 used fire trucks every year. Visit us online at www.firetruckmall.com