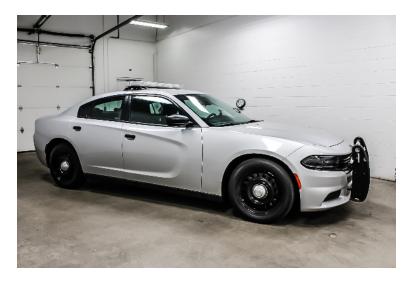

## 2015 Dodge Charger AWD Command Unit

O 2015 Dodge Charger AWD Command Unit O Charger AWD Dodge Chassis

- O Gas Engine
- O Air Conditioning
- Additional equipment not included with purchase unless otherwise listed.
- O Automatic Transmission
- O Engine Hours: 1,900
- Whelen lighting
  Push bumper
  Radio hard wire ready
  Gun lock
  Laptop mount

Contact Us

Office : 256.776.7786 Email : sales@firetruckmall.com Website: www.firetruckmall.com

15410 US Highway 231, Union Grove, AL 35175 Stock #: 10317 Price: Sold and Delivered

- O Seating for 4;O
- O Mileage: 19,516