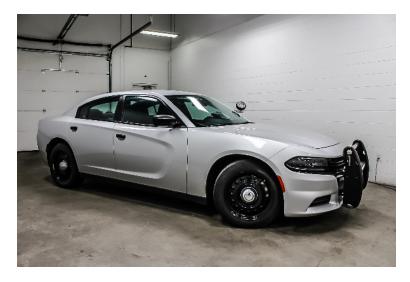

## 2015 Dodge Charger AWD Command Unit

O 2015 Dodge Charger AWD Command Unit O Charger AWD Dodge Chassis

- ${\bf O}$  Gas Engine
- O Air Conditioning
- Additional equipment not included with purchase unless otherwise listed.
- O Automatic Transmission
- O Engine Hours: 1,900
- O Whelen Lighting Package Push Bumper Radar Gun Lock

Contact Us

Office : 256.776.7786 Email : sales@firetruckmall.com Website: www.firetruckmall.com

• Seating for 4;

O Mileage: 34,687

О

15410 US Highway 231, Union Grove, AL 35175 Stock #: 10316 Price: Sold and Delivered