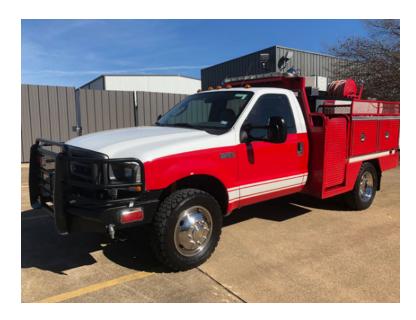

## 2004 Ford F-550 4x4 Brush Truck

- 2004 Ford F-550 4x4 Brush Truck
- Automatic Transmission
- O Mileage: 30,525

- F-550 4x4 Ford Chassis
- O Hale 240 GPM Rear-Mount Pump
- Additional equipment not included with purchase unless otherwise listed. Mileage readings may not be real-time and should be confirmed.
- Ford 6.0L Diesel Engine
- 300 Gallon Polypropylene Tank
- **O** GVWR: 17,500