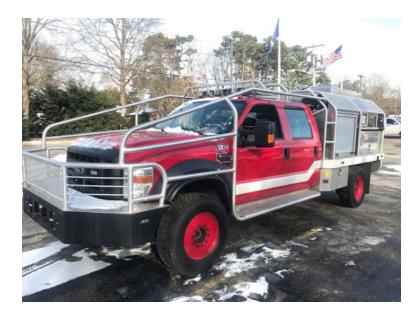

## 2008 Bratt F-550 4x4 Brush Truck

- O 2008 Bratt F-550 4x4 Brush Truck
- 6.4L Turbo HP Diesel Engine
- → 400 Gallon Polypropylene Tank
- O Mileage: 8,717

- F-550 4x4 Ford Chassis
- Automatic Transmission
- O Pump and Roll
- Additional equipment not included with purchase unless otherwise listed.
- Bratt Fire Body
- O Hale 300 GPM Rear-Mount Pump
- Generator
- (2) 150' Pre Connect Hannay Booster Reels W/ Nozzles