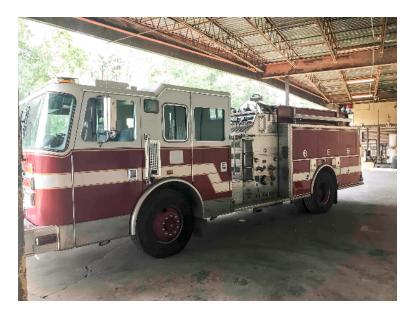

## 1999 KME Pumper

- O 1999 KME Pumper
- O Detroit Series 60 Diesel Engine
- O 750 Gallon Tank
- O Engine Hours: 10,514

O etc. Chassis
O Automatic Transmission
O
O Mileage: 110,138