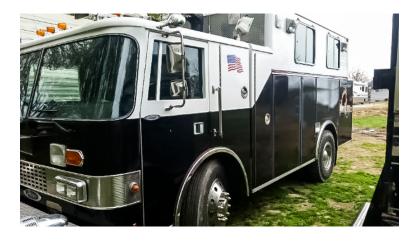

## 1988 Pierce Rescue

- O 1988 Pierce Rescue
- O Allison Transmission
- Additional equipment not included with purchase unless otherwise listed.
- O Pierce Chassis
- O Generator
- Used as a Service/Work Truck Has pintel and receiver hitch 3000lb Front Winch Hydraulic lines Rear Heat

## Contact Us

Office : 256.776.7786 Email : sales@firetruckmall.com Website: www.firetruckmall.com

15410 US Highway 231, Union Grove, AL 35175 Stock #: 09779 Price: \$8,000

Detroit Diesel Engine
Mileage: 89,644