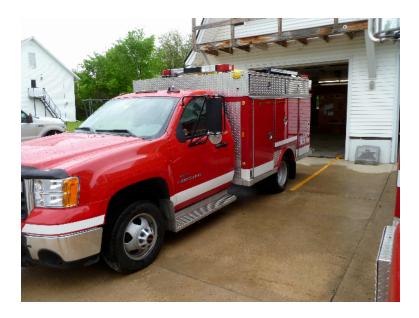

## 2008 E-One GMC Rescue

- 2008 E-One GMC Rescue
- O Diesel Engine
- Air Conditioning
- Front Bumper Winch

- 3500 GMC Chassis
- Automatic Transmission
- O Mileage: 7,740

O Seating for 3;

0

• Additional equipment not included with purchase unless otherwise listed.