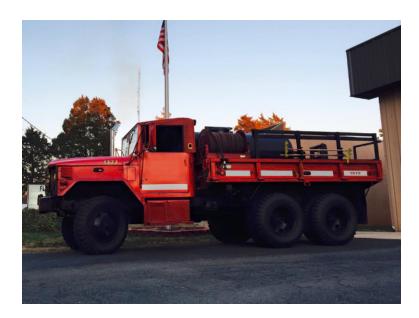

## 1987 AM General Brush Unit

- O 1987 AM General Brush Unit
- Diesel Engine
- O Pump and Roll
- O Mileage: 4,588

- O M35A3 AM General Chassis
- O Manual Transmission
- 0
- Additional equipment not included with purchase unless otherwise listed. Mileage readings may not be real-time and should be confirmed.
- O Seating for 2;
- O 400 Gallon Tank
- Booster Reel
- 100' Forestry Hose with nozzle Forestry rakes Flappers