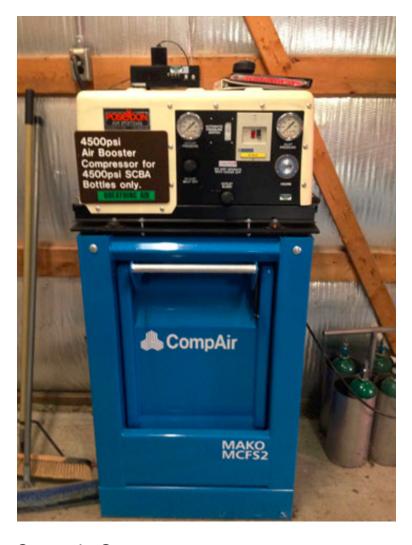

## Cascade System

Cascade System

O etc. Chassis

O CompAir 4500psi Cascade System

 Additional equipment not included with purchase unless otherwise listed. Mileage readings may not be real-time and should be confirmed.