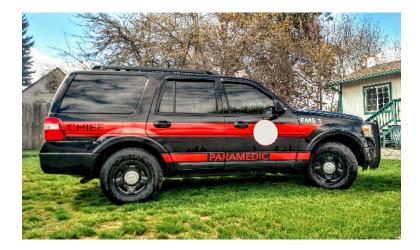

## 2009 Ford 4x4 Expedition

## O 2009 Ford 4x4 Expedition

- Additional equipment not included with purchase unless otherwise listed.
- O Expedition 4x4 Ford Chassis
- Complete upgrade of emergency equipment in 2016

Brindlee Mountain Fire Apparatus is one of the world's largest used fire truck sales and service companies. Based just outside of Huntsville, Alabama, the company has forty-five full-time personnel occupying over 12,000 square feet. Our mechanics, all of whom are EVT certified, perform pump tests, general repairs, preventative maintenance, and body, collision, and paint work on over 500 used fire trucks every year. Visit us online at www.firetruckmall.com