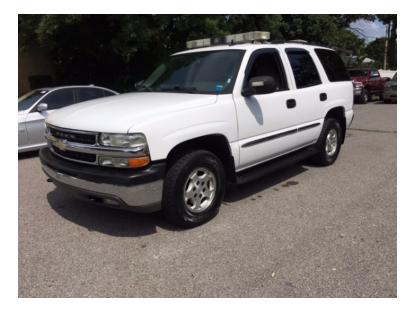

## 2006 Chevrolet Tahoe 4x4 Command Unit

- O 2006 Chevrolet Tahoe 4x4 Command Unit O Tahoe LT 4x4 Chevrolet Chassis
- O Automatic Transmission

- O Mileage: 87,214

Contact Us

Office : 256.776.7786 Email : sales@firetruckmall.com Website: www.firetruckmall.com

15410 US Highway 231, Union Grove, AL 35175 Stock #: 09604 Price: Sold and Delivered

- O 5.3L Engine
- Additional equipment not included with purchase unless otherwise listed. Mileage readings may not be real-time and should be confirmed.

O Dual A/C **Power Windows** Power Locks Power Steering Power Brakes ABS Power Drivers Seat **Cruise Control** Tilt Steering Alloy Wheels **Running Boards** Class 3 Tow Hitch (Pre Wired) Federal Signal Lighting Whelen Dual Light Bars Whelen Slim Dash Light Rear Arrow Sweep Front and Rear Strobes Grille Strobes P/A with Mic