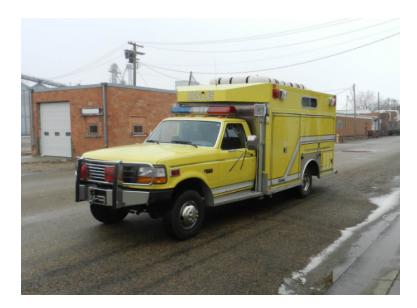

## 1995 Central States Ford 4x4 Rescue

○ 1995 Central States Ford 4x4 Rescue

○ Ford 7.5L Gas Engine

Onan 4KW Gas Generator

O Mileage: 9,015

O Height: Truck Height: 8' 6"

 Tire Manufacturer/ Condition: Firestone/ Good
Code 3 Lightbar

12,000lb Winch Scene Lights Aluminum Shelving Exterior Plug-In 120V O F350 XL 4x4 Ford Chassis

Automatic Transmission

Air Conditioning

 Additional equipment not included with purchase unless otherwise listed.

O GVWR: 11,000

Seating for 7;

0

O Engine Hours: 758

O Length: 23'

O Wheelbase: 222"

Brindlee Mountain Fire Apparatus is one of the world's largest used fire truck sales and service companies. Based just outside of Huntsville, Alabama, the company has forty-five full-time personnel occupying over 12,000 square feet. Our mechanics, all of whom are EVT certified, perform pump tests, general repairs, preventative maintenance, and body, collision, and paint work on over 500 used fire trucks every year. Visit us online at www.firetruckmall.com