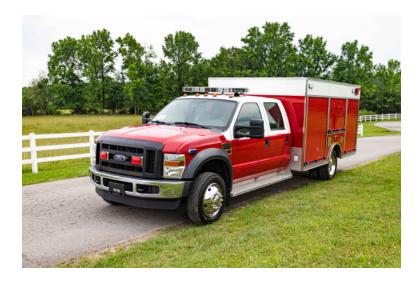

## 2008 Pierce Ford F-550 4x4 Rescue

○ 2008 Pierce Ford F-550 4x4 Rescue

○ Ford V-8 350 HP Diesel Engine

O Raven 5KW Generator

○ F-550 4x4 Super Duty Ford Chassis

○ Ford prb-mx Automatic Transmission

O Mileage: 12,210

O Height: Truck Height: 8' 4"

O Seating for 5;

0

 Additional equipment not included with purchase unless otherwise listed. Mileage readings may not be real-time and should

be confirmed.

○ GVWR: 17,950

O Length: 27'