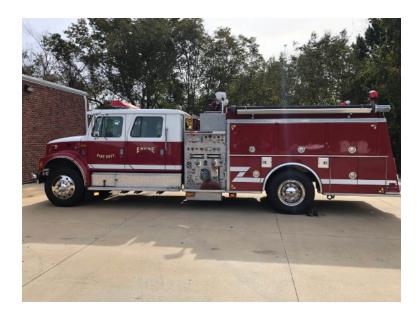

## 1997 E-One International Pumper

- 1997 E-One International Pumper
- O Navistar 300 HP Diesel Engine
- → 1000 Gallon Polypropylene Tank
- Honda Generator
- Additional equipment not included with purchase unless otherwise listed.
- O 4900 International Chassis
- O Allison MD3060P Automatic Transmission O Hale 1250 GPM Side-Mount Pump
- 0
- O Engine Hours: 2,193
- O GVWR: 35,000

- O Seating for 5; 4 SCBA seats
- O Booster Reel
- O Mileage: 32,498
- O Wheelbase: 206"

Brindlee Mountain Fire Apparatus is one of the world's largest used fire truck sales and service companies. Based just outside of Huntsville, Alabama, the company has forty-five full-time personnel occupying over 12,000 square feet. Our mechanics, all of whom are EVT certified, perform pump tests, general repairs, preventative maintenance, and body, collision, and paint work on over 500 used fire trucks every year. Visit us online at www.firetruckmall.com