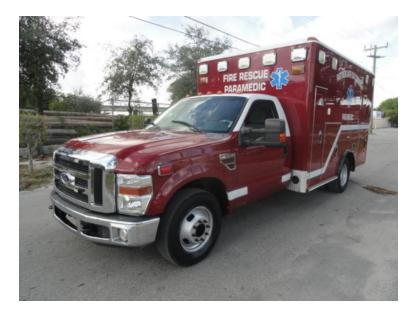

## 2009 Ford F-350 Wheeled Coach Ambulance

- 2009 Ford F-350 Wheeled Coach Ambulance
- F350 XLT Ford Chassis
- O 6.4L Diesel Engine

- O Automatic Transmission
- Additional equipment not included with purchase unless otherwise listed. Mileage readings may not be real-time and should be confirmed.