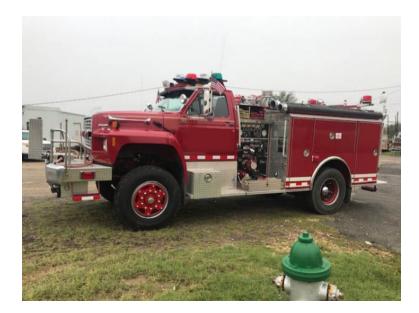

## 1988 Pierce Ford 4x4 Mini-Pumper

- 1988 Pierce Ford 4x4 Mini-Pumper
- F700 Ford Chassis

O Diesel Engine

- O Automatic Transmission
- O Waterous 375 GPM Side-Mount Pump
- 500 Gallon Tank

○ Foam System

- 16 Gallon Foam Cell
- Engine Hours: 1,061
- O Mileage: 13,575