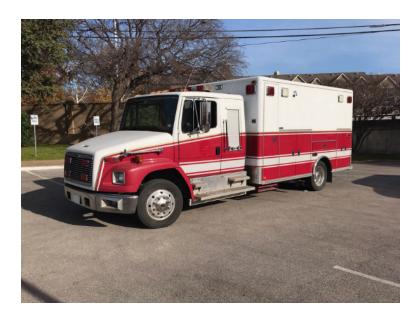

## 2002 Horton Freightliner Ambulance

- 2002 Horton Freightliner Ambulance
- O Cummins ISB 238 HP Diesel Engine
- Air Conditioning
- Additional equipment not included with purchase unless otherwise listed. Mileage readings may not be real-time and should
- be confirmed.
- O GVWR: 20,000

- O FL50 Freightliner Chassis
- Automatic Transmission
- O Engine Hours: 358
- O Length: 26' 8"

- O Seating for 2;
- 0
- O Mileage: 23,610
- O Height: Truck Height: 9'

O Wheelbase: 202"

Brindlee Mountain Fire Apparatus is one of the world's largest used fire truck sales and service companies. Based just outside of Huntsville, Alabama, the company has forty-five full-time personnel occupying over 12,000 square feet. Our mechanics, all of whom are EVT certified, perform pump tests, general repairs, preventative maintenance, and body, collision, and paint work on over 500 used fire trucks every year. Visit us online at www.firetruckmall.com