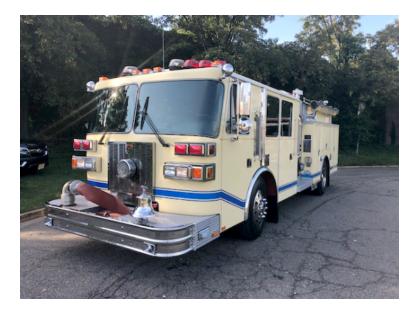

## 1997 Sutphen Pumper

- O 1997 Sutphen Pumper
- O Hale 1250 GPM Side-Mount Pump
- Driver's Side Suction: (1) 6", (1) 2 1/2"
- Ο
- O Crosslays/Speedlays: Crosslays
- Additional equipment not included with purchase unless otherwise listed.
- ${\bf O}$  Sutphen Chassis
- O 500 Gallon Tank
- O Officer's Side Discharge: (1) 2 1/2", (1) 3"
- O Front Suction: (1) 5"
- O Federal Q Siren

Contact Us

Office : 256.776.7786 Email : sales@firetruckmall.com Website: www.firetruckmall.com

15410 US Highway 231, Union Grove, AL 35175 Stock #: 11499 Price: No Longer Available

- O Seating for 8;
- O Driver's Side Discharges: (2) 2 1/2"
- O Officer's Side Suction: (1) 6", (1) 2 1/2"
- O Rear Discharges: (1) 2 1/2"
- O Mileage: 26,000