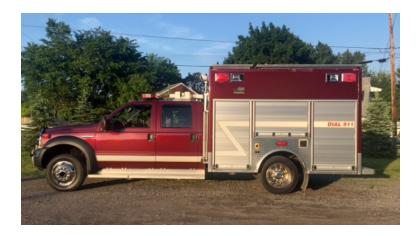

## 2006 Ford F-550 4x4 Light Rescue

○ 2006 Ford F-550 4x4 Light Rescue

O PowerStroke Diesel Engine

O Height: Truck Height: 9' 3"

O Electric Reel: (2) 150'

O Mileage: 9,101

O F-550 4x4 Ford Chassis

0

Air Conditioning

 Additional equipment not included with purchase unless otherwise listed. Mileage readings may not be real-time and should be confirmed.

O Seating for 5;

O AuraGen 8.5KW Generator

O Backup Camera

O Length: 27' 6"

O GVWR: 17,950 O Wheelbase: 176"

Brindlee Mountain Fire Apparatus is one of the world's largest used fire truck sales and service companies. Based just outside of Huntsville, Alabama, the company has forty-five full-time personnel occupying over 12,000 square feet. Our mechanics, all of whom are EVT certified, perform pump tests, general repairs, preventative maintenance, and body, collision, and paint work on over 500 used fire trucks every year. Visit us online at www.firetruckmall.com