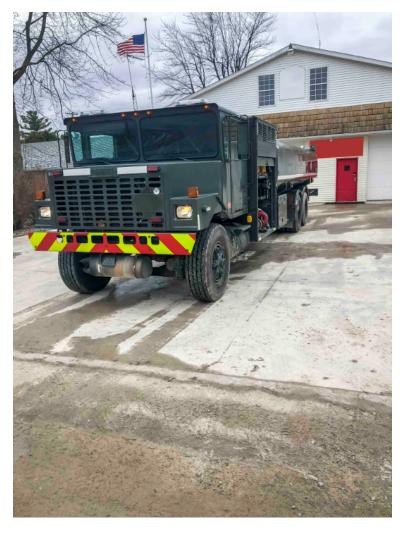

## 1990 Oshkosh Elliptical Tanker

- O 1990 Oshkosh Elliptical Tanker
- O Cummins 8.3L Diesel Engine
- 6,000 Gallon Steel Tank
- Officer's Side Discharge: (1) 2 1/2"
- O Mileage: 10,383

- O etc. Chassis
- O Allison Automatic Transmission
- O Date of Last Pump Certification: 2016
- 0
- Additional equipment not included with purchase unless otherwise listed. Mileage readings may not be real-time and should be confirmed.
- O Seating for 2;
- O Hale 750 GPM Pump
- O Driver's Side Discharges: (1) 2 1/2"
- O Engine Hours: 5,606
- Tire Condition: Fair
  - Lights
  - Siren
  - Scene lights
  - Quick dump in rear