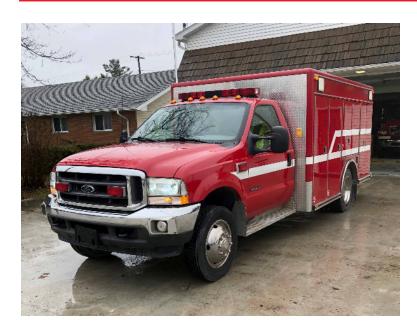

## 2002 Amtech Ford F-450 Rescue

O 2002 Amtech Ford F-450 Rescue

O Ford Powerstroke Diesel Engine

O Mileage: 62,526

O Height: Truck Height: 9' 3"

 Tire Condition: Good Roll-out Tray Spotlight O F-450 Ford Chassis

Ford Automatic Transmission

• Additional equipment not included with purchase unless otherwise listed.

O GVWR: 15,000

O Seating for 2;

~ l - ... -..tl- .

O Length: 23' 8"

Wheelbase: 165"

Brindlee Mountain Fire Apparatus is one of the world's largest used fire truck sales and service companies. Based just outside of Huntsville, Alabama, the company has forty-five full-time personnel occupying over 12,000 square feet. Our mechanics, all of whom are EVT certified, perform pump tests, general repairs, preventative maintenance, and body, collision, and paint work on over 500 used fire trucks every year. Visit us online at www.firetruckmall.com