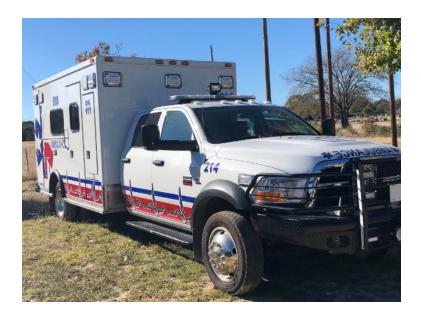

## 2011 Medtec Dodge 4500 Ambulance

- 2011 Medtec Dodge 4500 Ambulance
- O Cummins 6.7L 305 HP Diesel Engine
- Air Conditioning
- O Mileage: 58,426
- O Height: Truck Height: 9'

- O D4500 Dodge Chassis
- O All Trans Automatic Transmission
- Federal Q Siren
- Additional equipment not included with purchase unless otherwise listed.
- O GVWR: 16,500

- O Seating for 5;
- 0
- O Engine Hours: 3,140
- O Length: 30'
- Whelen dual tone siren Scene lights20,000lbs Winch

Brindlee Mountain Fire Apparatus is one of the world's largest used fire truck sales and service companies. Based just outside of Huntsville, Alabama, the company has forty-five full-time personnel occupying over 12,000 square feet. Our mechanics, all of whom are EVT certified, perform pump tests, general repairs, preventative maintenance, and body, collision, and paint work on over 500 used fire trucks every year. Visit us online at www.firetruckmall.com