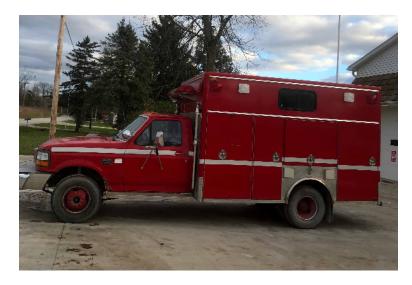

## 1993 EVI Ford Superduty Rescue

- O 1993 EVI Ford Superduty Rescue
- Ford 7.5L Diesel Engine
- O Mileage: 31,159
- O Height: Truck Height: 9'
- Tire Condition: Good Spotlight Winch

- O Superduty Ford Chassis
- O Ford Automatic Transmission
- Additional equipment not included with purchase unless otherwise listed.
- O GVWR: 15,000

## Contact Us

Office : 256.776.7786 Email : sales@firetruckmall.com Website: www.firetruckmall.com

15410 US Highway 231, Union Grove, AL 35175 Stock #: 11478 Price: Sold and Delivered

Seating for 3;
Und with
Length: 24'
Und Wheelbase: 161"