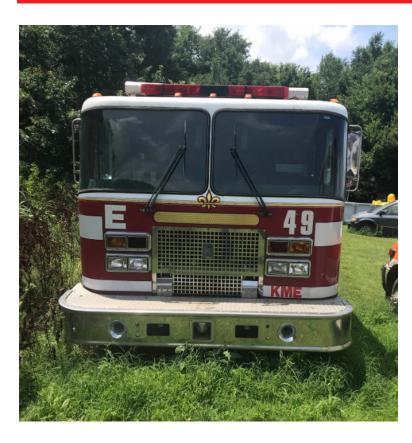

## 1994 KME Pumper

- O 1994 KME Pumper
- Detroit Diesel Engine
- O 1000 Gallon Tank
- Air Conditioning
- Additional equipment not included with purchase unless otherwise listed. Mileage readings may not be real-time and should be confirmed.
- KME Chassis
- Allison Automatic Transmission
- 0
- O Pump Heat Pan

- O 5 SCBA seats
- O Hale 1500 GPM Side-Mount Pump
- Generator
- O Mileage: 11,047

Brindlee Mountain Fire Apparatus is one of the world's largest used fire truck sales and service companies. Based just outside of Huntsville, Alabama, the company has forty-five full-time personnel occupying over 12,000 square feet. Our mechanics, all of whom are EVT certified, perform pump tests, general repairs, preventative maintenance, and body, collision, and paint work on over 500 used fire trucks every year. Visit us online at www.firetruckmall.com