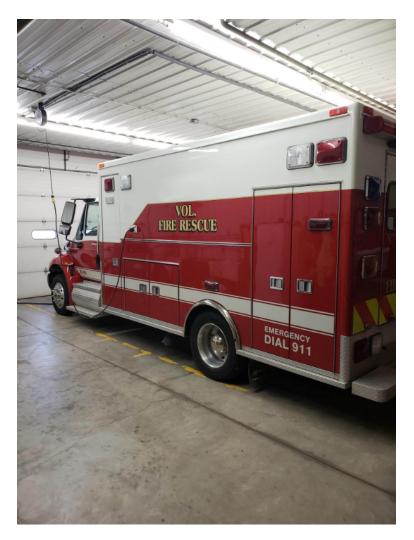

## 2009 Medtech International Rescue

- O 2009 Medtech International Rescue
- O International 255 HP Diesel Engine
- O Air Conditioning
- Additional equipment not included with purchase unless otherwise listed.
- O GVWR: 20,000

- O 4300 International Chassis
- O Automatic Transmission
- O Engine Hours: 1,119
- O Length: 24'
- O Wheelbase: 175"

Seating for 2;
Mileage: 29,593
Height: Truck Height: 9' 6"
Charger/Inverter Mounted Suction Pump