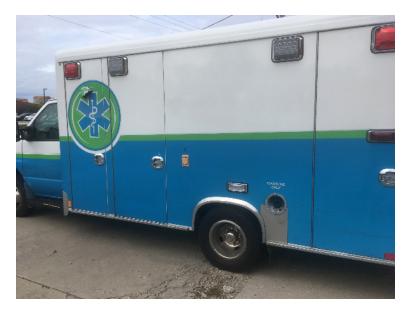

## 2013 Crestline Ford E-450 Ambulance

- O 2013 Crestline Ford E-450 Ambulance
- O Gas Engine
- O Automatic Tire Chains
- New tires, rotors breaks, battery, gearbox as of August 2018 Regularly serviced (copies of all service records)
  Great interior condition Weather chain system
  Whelen Siren and LED Emergency
  Lighting
  Sure Start Battery System
- O E-450 Ford Chassis
- O Automatic Transmission
- O Mileage: 175,468