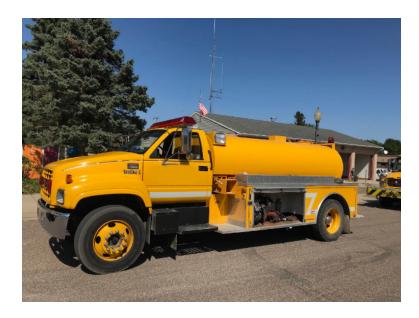

## 2000 GMC MidWest Fire Tanker

○ 2000 GMC MidWest Fire Tanker

O C7500 GMC Chassis

Gas Engine

O Manual Transmission

O Briggs & Stratton Twin 18HP Motor 300 **GPM Pump** 

○ 2000 Gallon Steel Tank

○ Crosslays/Speedlays: Crosslays: (1) 1 1/2" ○ Mileage: 8,318

 Additional equipment not included with purchase unless otherwise listed. Mileage readings may not be real-time and should

be confirmed.

O Length: 24'

O Wheelbase: 204"

O Height: Truck Height: 8' 8"

O GVWR: 30,040