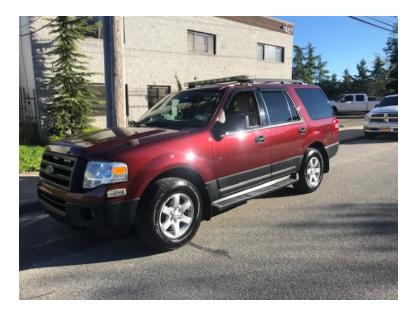

## 2011 Ford Expedition 4x4 Command Unit

O Mileage: 80,000

- O 2011 Ford Expedition 4x4 Command Unit O Expedition XLT 4x4 Ford Chassis
- O Automatic Transmission
- O Alloy Wheels Dual A/C Power Steering **Power Brakes Power Windows** Power Locks Power Drivers Seat Tilt Steering **Cruise Control** Privacy Glass **Running Boards Remote Start** Alloy Wheels Whelen LED Light Package Whelen 500 Series Low Profile Light Bad Whelen LED Rear Traffic Advisor Whelen LED SlimLighter Light Bars Right & Left Whelen LED Front Grille Hide Away Lights Whelen LED Front Bumper Right & Left Front & Rear Strobes Custom Radio Console Rear Command Cabinet W/SCBA Bracket Whelen LED Scene Lights under Tailgate