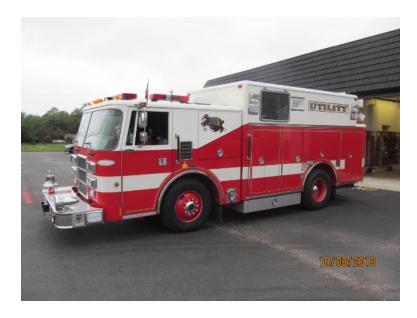

## 1993 Pierce Walk-In Rescue

O 1993 Pierce Walk-In Rescue

O Cummins C8.3 250 HP Diesel Engine

O Winco 20KW PTO Generator

O Generator Hours: 471

○ Federal Q Siren

• Additional equipment not included with purchase unless otherwise listed.

O GVWR: 38,400

O Dash Pierce Chassis

O Allison MTB643 Automatic Transmission

Electric Reel

Air Conditioning

O Engine Hours: 1,800

O Length: 27'

O Wheelbase: 148"

O Seating for 8;

O Hydraulic Reel

0

O Automatic Tire Chains

O Mileage: 15,391

O Height: Truck Height: 10' 5"

12,000lb Front mount electric winch(4) Streamlight Vulcan LED light

Handheld spotlight