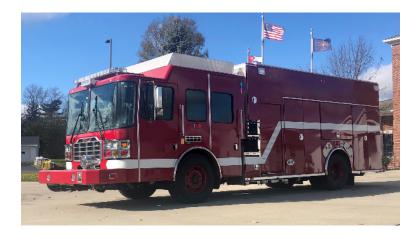

## 2013 Ferrara HME Rescue Pumper

- O 2013 Ferrara HME Rescue Pumper
- O Allison Automatic Transmission
- O Engine Hours: 2,760

- O HME Chassis
- O Hale 1500 GPM Pump
- O Mileage: 34,627