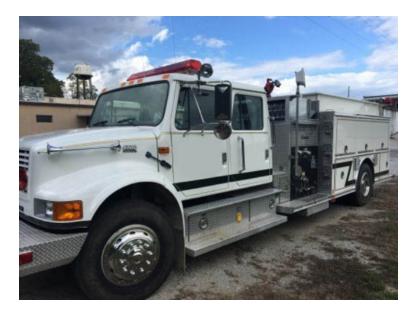

## 2001 Central States International Pumper

- O 2001 Central States International Pumper
- O 1250 GPM Top-Mount Pump
- O Officer's Side Discharge: (1) 1 1/2"
- O Air Conditioning

- O International Chassis
- O 1000 Gallon Tank
- 0
- O Mileage: 11,805

## Contact Us

Office : 256.776.7786 Email : sales@firetruckmall.com Website: www.firetruckmall.com

15410 US Highway 231, Union Grove, AL 35175 Stock #: 11350 Price: Sold and Delivered

- O Seating for 5; 4 SCBA seats
- O Driver's Side Discharges: (2) 2 1/2"
- O Rear Discharges: (1) 2 1/2"
- Additional equipment not included with purchase unless otherwise listed. Mileage readings may not be real-time and should be confirmed.