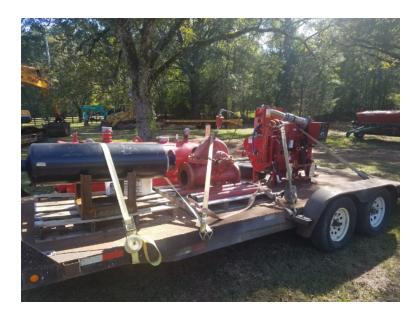

## Centrifugal Fire Pump

Centrifugal Fire Pump

O etc. Chassis

○ 14 HoursPeerless 1500 Model

 Additional equipment not included with purchase unless otherwise listed. Mileage readings may not be real-time and should be confirmed.