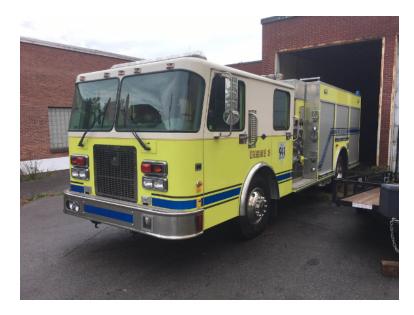

## 1998 Smeal Spartan Rescue Pumper

- O 1998 Smeal Spartan Rescue Pumper
- O Cummins C8.3 300 HP Diesel Engine
- O 1000 Gallon Polypropylene Tank
- Officer's Side Discharge: (2) 3"
- O Rear Discharges: (1) 3"
- O Mileage: 15,000
- O Height: Truck Height: 10' 4"
- New Tires
   New Battery Boxes

- O Advantage Spartan Chassis
- O Allison MD3060P Automatic Transmission
- O Date of Last Pump Certification: 2017
- O Officer's Side Suction: (1) 6"
- O Crosslays/Speedlays: Crosslays: (2) 1 3/4", (1) 2 1/2"
- Additional equipment not included with purchase unless otherwise listed.
- O GVWR: 42,000

## Contact Us

Office : 256.776.7786 Email : sales@firetruckmall.com Website: www.firetruckmall.com

15410 US Highway 231, Union Grove, AL 35175 Stock #: 11340 Price: Sold and Delivered

|   | <ul> <li>Seating for 6; 5 SCBA seats</li> </ul> |
|---|-------------------------------------------------|
| I | O Waterous 1500 GPM Side-Mount Pump             |
|   | O Driver's Side Suction: (1) 6", (1) 2 1/2"     |
|   | О                                               |
|   | O Engine Hours: 1,632                           |
|   |                                                 |
|   | O Length: 30' 8"                                |
|   | O Wheelbase: 191"                               |
|   |                                                 |