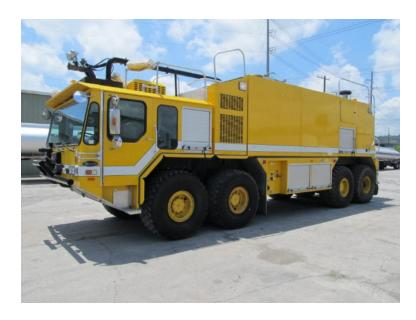

## 1999 E-One Titan 8x8 ARFF

O 1999 E-One Titan 8x8 ARFF

Automatic Transmission

O Height: Truck Height: 12' 5"

O Engine Hours: 2,207

O Titan 8x8 E-One Chassis

O 4240 Gallon Tank

 Additional equipment not included with purchase unless otherwise listed. Mileage readings may not be real-time and should be confirmed.

O GVWR: 100,000

O Detroit 1000 HP Diesel Engine

○ 540 Foam Cell

O Length: 40'

Brindlee Mountain Fire Apparatus is one of the world's largest used fire truck sales and service companies. Based just outside of Huntsville, Alabama, the company has forty-five full-time personnel occupying over 12,000 square feet. Our mechanics, all of whom are EVT certified, perform pump tests, general repairs, preventative maintenance, and body, collision, and paint work on over 500 used fire trucks every year. Visit us online at www.firetruckmall.com