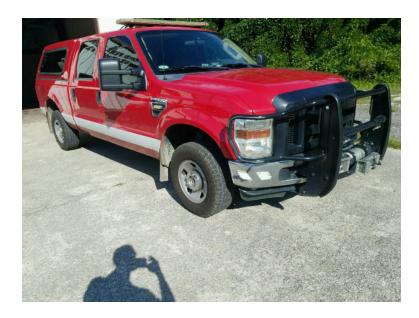

## 2008 Ford F-250 4x4 Light Rescue

- 2008 Ford F-250 4x4 Light Rescue
- F-250 4x4 Ford Chassis
- O Torqshift Automatic Transmission
- O Mileage: 110,000

- O Ford 5.4L 300 HP Gas Engine
- Additional equipment not included with purchase unless otherwise listed.

O Nearly brand new Toyo AT's tires

Brindlee Mountain Fire Apparatus is one of the world's largest used fire truck sales and service companies. Based just outside of Huntsville, Alabama, the company has forty-five full-time personnel occupying over 12,000 square feet. Our mechanics, all of whom are EVT certified, perform pump tests, general repairs, preventative maintenance, and body, collision, and paint work on over 500 used fire trucks every year. Visit us online at www.firetruckmall.com