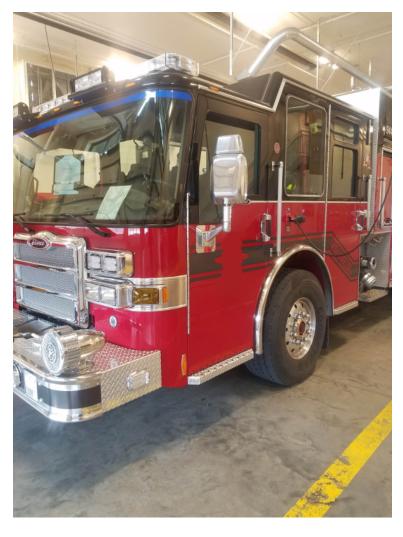

## 2013 Pierce Dash PUC Rescue Pumper

- O 2013 Pierce Dash PUC Rescue Pumper
- O Pierce 1500 GPM Side-Mount Pump
- O Driver's Side Suction: (1) 6", (1) 2 1/2"
- 0
- O Crosslays/Speedlays: Crosslays
- O Mileage: 48,408
- Rescue Style Roll-Up Doors

- O Dash Pierce Chassis
- 750 Gallon Tank
- Officer's Side Discharge: (1) 2 1/2", (1) 4"
- O Front Suction: (1) 6"
- O Aluminum Hose Bed Cover
- Additional equipment not included with purchase unless otherwise listed.
- O Seating for 6; 5 SCBA seats
- O Driver's Side Discharges: (2) 2 1/2"
- Officer's Side Suction: (1) 6", (1) 2 1/2"
- O Rear Discharges: (1) 2 1/2"
- Federal Q Siren
- O GVWR: 45,000