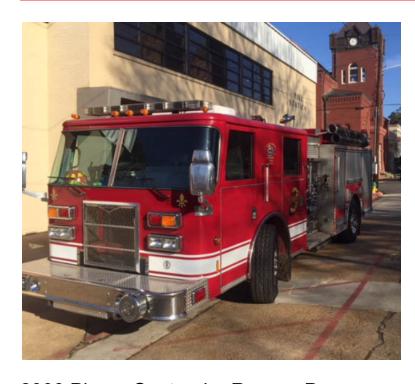

## 2008 Pierce Contender Rescue Pumper

- O 2008 Pierce Contender Rescue Pumper
- → 450 HP Diesel Engine
- → 750 Gallon Polypropylene Tank
- 30 Gallon (Class B) Foam Cell
- Officer's Side Discharge: (1) 2 1/2", (1) 4"
- O Federal Q Siren
- O Length: 30' 5"

- O Contender Pierce Chassis
- O Allison 3000EVS Automatic Transmission
- O Husky Foam System
- O Driver's Side Discharges: (2) 2 1/2"
- Officer's Side Suction: (1) 6", (1) 2 1/2"
- O Mileage: 59,829
- O Height: Truck Height: 9' 7"

- O Seating for 4; 3 SCBA seats
- O Waterous 1500 GPM Side-Mount Pump
- 30 Gallon (Class A) Foam Cell
- O Driver's Side Suction: (1) 6", (1) 2 1/2"
- 0
- Additional equipment not included with purchase unless otherwise listed.
- O GVWR: 40,000