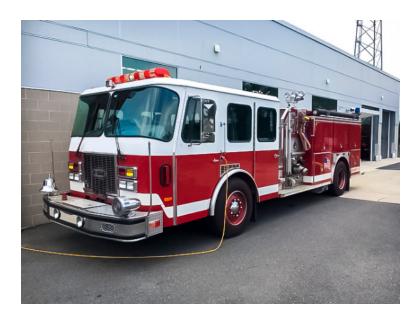

## 1994 E-One Cyclone Pumper

O 1994 E-One Cyclone Pumper

O Allison Automatic Transmission

O Driver's Side Discharges: (2) 2 1/2"

O Front Discharges: (1) 1 1/2"

Electric Reel

O Mileage: 68,550

O Cyclone E-One Chassis

○ Hale 1250 GPM Top-Mount 2-Stage Pump ○ 1000 Gallon Tank

O Driver's Side Suction: (1) 6"

Crosslays/Speedlays: Crosslays: (3)

Federal Q Siren

 Additional equipment not included with purchase unless otherwise listed.

O Detroit Diesel Engine

Officer's Side Discharge: (2) 2 1/2"

O Honda 6.5KW Generator

O Engine Hours: 5,687

O GVWR: 42,500

Brindlee Mountain Fire Apparatus is one of the world's largest used fire truck sales and service companies. Based just outside of Huntsville, Alabama, the company has forty-five full-time personnel occupying over 12,000 square feet. Our mechanics, all of whom are EVT certified, perform pump tests, general repairs, preventative maintenance, and body, collision, and paint work on over 500 used fire trucks every year. Visit us online at www.firetruckmall.com