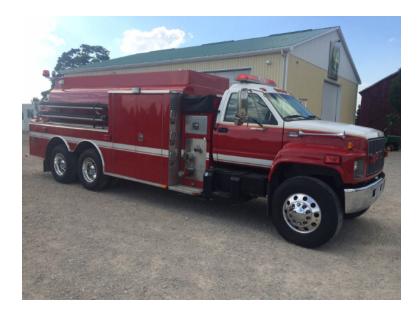

## 2001 Almonte GMC Tanker

○ 2001 Almonte GMC Tanker

O Caterpillar 300 HP Diesel Engine

○ 3000 Gallon Aluminum Tank

 Additional equipment not included with purchase unless otherwise listed. Mileage readings may not be real-time and should be confirmed. O 8500 GMC Chassis

Allison Automatic Transmission

0

O Length: 31'

O Seating for 3;

O Hale 520 GPM Side-Mount Pump

O Mileage: 15,002

O Height: Truck Height: 10'

○ GVWR: 56,000 ○ Wheelbase: 235" ○ Portable Tank Compartment