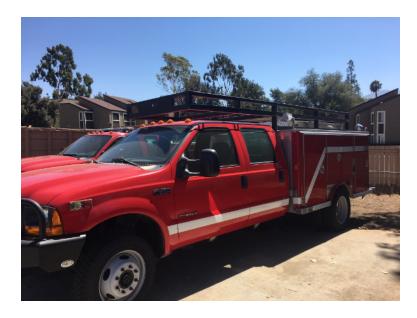

## 2000 E-One Ford F-450 Rescue

○ 2000 E-One Ford F-450 Rescue

O Mileage: 30,500

O F-450 Ford Chassis

 Additional equipment not included with purchase unless otherwise listed. ○ PowerStroke V-8 Diesel Engine

O GVWR: 15,000

Brindlee Mountain Fire Apparatus is one of the world's largest used fire truck sales and service companies. Based just outside of Huntsville, Alabama, the company has forty-five full-time personnel occupying over 12,000 square feet. Our mechanics, all of whom are EVT certified, perform pump tests, general repairs, preventative maintenance, and body, collision, and paint work on over 500 used fire trucks every year. Visit us online at www.firetruckmall.com