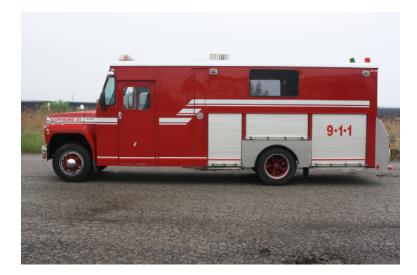

## 1988 Ford B600 Walk In Command Unit

- 1988 Ford B600 Walk In Command Unit
- O Mileage: 29,164

- B600 Ford Chassis
- Additional equipment not included with purchase unless otherwise listed. Mileage readings may not be real-time and should be confirmed.
- O Height: Truck Height: 9' 7"
- O Retractable Awning

- O Coleman 10HP Generator
- O Length: 28' 4"

Brindlee Mountain Fire Apparatus is one of the world's largest used fire truck sales and service companies. Based just outside of Huntsville, Alabama, the company has forty-five full-time personnel occupying over 12,000 square feet. Our mechanics, all of whom are EVT certified, perform pump tests, general repairs, preventative maintenance, and body, collision, and paint work on over 500 used fire trucks every year. Visit us online at www.firetruckmall.com