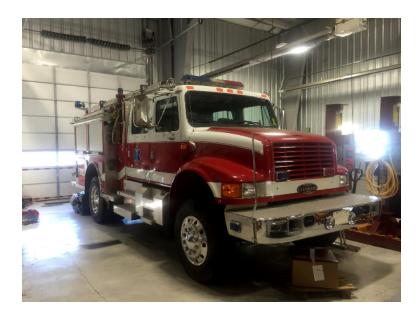

## 1992 Becker International 4x4 Wildland Unit

- 1992 Becker International 4x4 Wildland Unit
- O Darley 1000 GPM Rear-Mount Pump
- O Driver's Side Suction: (1)
- 0
- O Engine Hours: 6,296
- 9 Engine Heart. 0,200
- O Rescue Style Roll-Up Doors

- O 4x4 International Chassis
- 500 Gallon Tank
- Officer's Side Discharge: (1)
- O Rear Discharges: (2)
- O Mileage: 74,801

- O Seating for 4; 2 SCBA seats
- O Driver's Side Discharges: (1)
- Officer's Side Suction: (1)
- O Crosslays/Speedlays: Crosslays: (3)
- Additional equipment not included with purchase unless otherwise listed.