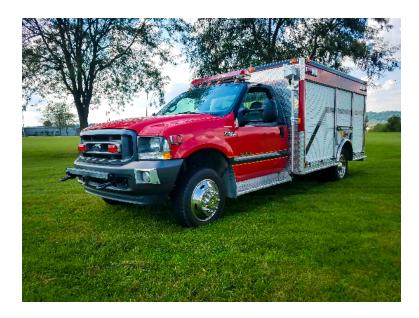

## 2002 Ford Light Rescue

- 2002 Ford Light Rescue
- O American Fire Rescue Fire Body
- 0
- O Automatic Tire Chains
- O Height: Truck Height: 8'
- (2) Slide-out trays(1) Slide-out board in front driver side compartment

- F-550 Ford Chassis
- Ford 7.3L Diesel Engine
- Cascade System: Eagle Air Mobile Safe Station
- O Mileage: 11,642
- O GVWR: 17,500

- O Seating for 2;
- Automatic Transmission
- Air Conditioning
- Additional equipment not included with purchase unless otherwise listed.
- O Wheelbase: 165"