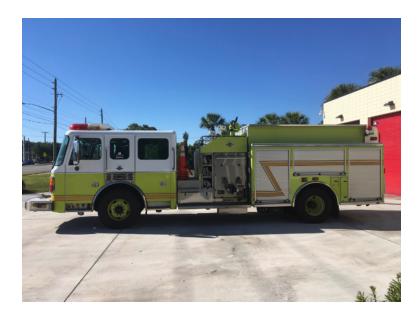

## 2001 American LaFrance Pumper

- 2001 American LaFrance Pumper
- O American LaFrance Chassis
- O Allison MD3060P Automatic Transmission O Hale 1250 GPM Top-Mount Pump

O Engine Hours: 9,150

O Mileage: 94,160

- O Cummins ISC Diesel Engine
- 1000 Gallon Tank
- Additional equipment not included with purchase unless otherwise listed. Mileage readings may not be real-time and should be confirmed.

Brindlee Mountain Fire Apparatus is one of the world's largest used fire truck sales and service companies. Based just outside of Huntsville, Alabama, the company has forty-five full-time personnel occupying over 12,000 square feet. Our mechanics, all of whom are EVT certified, perform pump tests, general repairs, preventative maintenance, and body, collision, and paint work on over 500 used fire trucks every year. Visit us online at www.firetruckmall.com