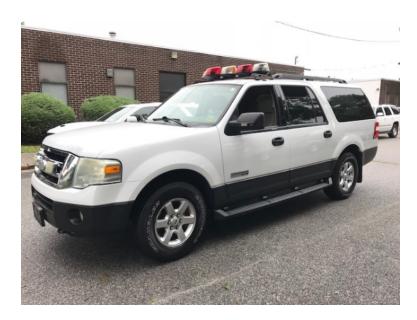

## 2007 Ford Expedition XLT EL 4x4 Command Unit

- 2007 Ford Expedition XLT EL 4x4 Command Unit
- O Mileage: 104,000

- O Expedition XLT 4x4 Ford Chassis
- Additional equipment not included with purchase unless otherwise listed.
- O Automatic Transmission
- Federal Signal Light Package
   Class 3 Tow Hitch (Pre Wired)

Custom Radio Console (Pre Wired)
Federal Signal Light Package
Front and Rear Strobes
Vision SL Light Bar
Rear Command Cabinet

5.4 Liter V8 Dual A/C

EL Extended Body Leather Interior Power Drivers Seat

Power Windows/Power Locks
Tilt Steering / Cruise Control
Aluminum Alloy Wheels
Factory Running Boards
Complete Service History Log
Vehicle has been fully served