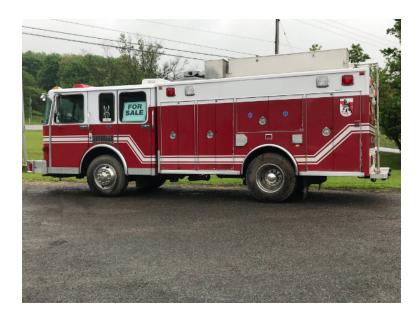

## 1993 Spartan Frontline Rescue

- O 1993 Spartan Frontline Rescue
- O Frontline Emergency Vehicle Fire Body
- O Hale 350 GPM Pump
- Onan 25KW Diesel Generator
- O Automatic Tire Chains
- Additional equipment not included with purchase unless otherwise listed.

- O Spartan Chassis
- O Cummins 285 HP Diesel Engine
- → 250 Gallon Tank
- O Electric Reel
- Federal Q Siren

- O Seating for 8; 6 SCBA seats
- Allison Automatic Transmission
- 0
- Air Conditioning
- O Mileage: 22,359