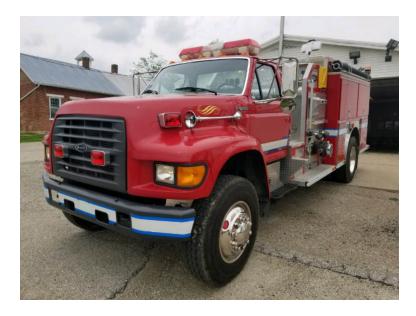

## 1997 E-One Ford Pumper

- O 1997 E-One Ford Pumper
- O 1000 Gallon Tank
- Additional equipment not included with purchase unless otherwise listed.
- O Ford Chassis
- O Engine Hours: 1,103
- Some ladders, hose, and loose equipment included.

## Contact Us

Office : 256.776.7786 Email : sales@firetruckmall.com Website: www.firetruckmall.com

15410 US Highway 231, Union Grove, AL 35175 Stock #: 11170 Price: Sold and Delivered

O Hale 1250 GPM Top-Mount PumpO Mileage: 12,020