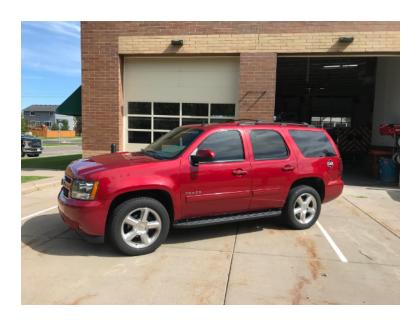

## 2013 Chevrolet Tahoe 4x4 Command Unit

- O 2013 Chevrolet Tahoe 4x4 Command Unit O Tahoe 4x4 Chevrolet Chassis
- O 5.3L Gas Engine

- Automatic Transmission
- Air Conditioning

O Mileage: 35,750

- Additional equipment not included with purchase unless otherwise listed. Mileage readings may not be real-time and should be confirmed.
- O Heavy Duty Trailer Package Remote Start New 20" Tires on bright aluminum rims