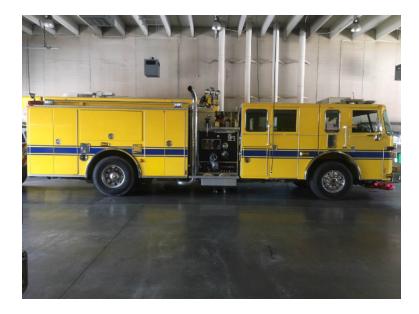

## 2007 Pierce Rescue Pumper

O 2007 Pierce Rescue Pumper

O Allison 4000EVS Automatic Transmission O 1250 GPM Pump

O Driver's Side Discharges: (3)

0

Federal Q Siren

 Additional equipment not included with purchase unless otherwise listed.

O Lance Pierce Chassis

O Driver's Side Suction: (2)

O Crosslays/Speedlays: Crosslays: (3)

O Engine Hours: 7,785

O GVWR: 43,500

O Caterpillar C13 Diesel Engine

○ 500 Gallon Tank

Officer's Side Discharge: (2)

Automatic Tire Chains

O Mileage: 105,791

O Electric Siren

Brindlee Mountain Fire Apparatus is one of the world's largest used fire truck sales and service companies. Based just outside of Huntsville, Alabama, the company has forty-five full-time personnel occupying over 12,000 square feet. Our mechanics, all of whom are EVT certified, perform pump tests, general repairs, preventative maintenance, and body, collision, and paint work on over 500 used fire trucks every year. Visit us online at www.firetruckmall.com